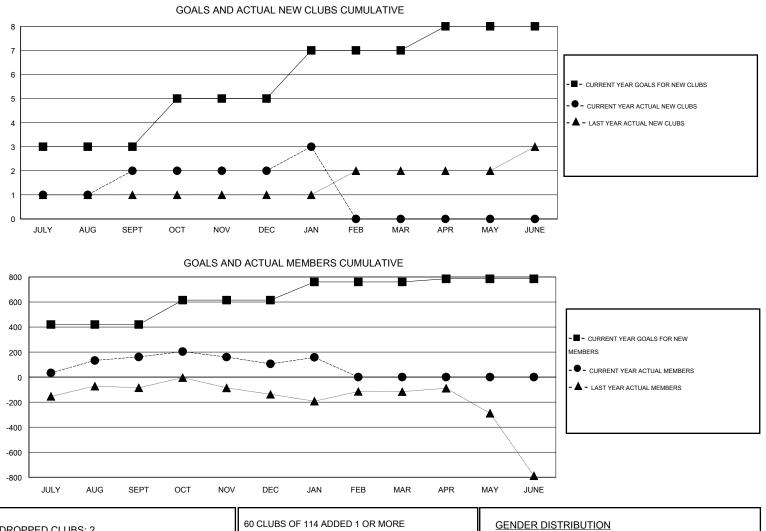

## KAMLESH JAIN GMT:

| LOCATION | INDIA |
|----------|-------|
|----------|-------|

 $\mathsf{GMT} \; \mathsf{CA} \; \mathbf{6}$ Clubs Members RESULTS FOR 2015-2016 RESULTS FOR 2015-2016 NEW CLUB NEW CLUBS DROPPED NET NEW MEMBER CHARTER AND DROPPED NET QUARTER QUARTER GOAL CLUBS GAIN/LOSS GOAL NEW MEMBERS MEMBERS GAIN/LOSS ADDED 3 2 0 2 420 309 148 161 JULY/AUG/SEPT JULY/AUG/SEPT 2 0 2 -2 195 112 167 -55 OCT/NOV/DEC OCT/NOV/DEC 2 0 1 145 68 16 52 1 JAN/FEB/MAR JAN/FEB/MAR 1 0 0 0 25 0 0 0 APR/MAY/JUNE APR/MAY/JUNE